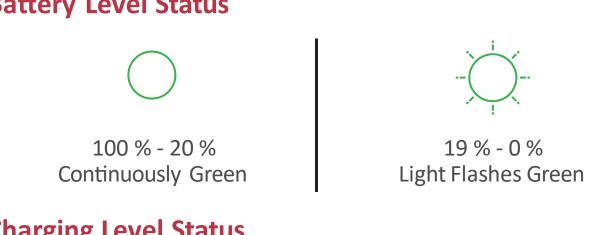

## **Operating PowerGo**

| Power on                 | 1     | Press the Power button once.                                                                                                             |
|--------------------------|-------|------------------------------------------------------------------------------------------------------------------------------------------|
| Changing light intensity | 1 1 1 | One click increases the light intensity, and additional single clicks will cycle the unit through Low, Medium & High intensity settings. |
| Power off                | 2'    | Press and hold for two seconds.                                                                                                          |

## **Battery Level Status**



## **Charging Level Status**



## **CAUTION**

USB-C Power supply connected to PowerGo must be certified to the IEC standards IEC 60950/ IEC 62368-1 or IEC 60601-1. USB-C Power supply connecteds to PowerGo must be rated 5VDC, 2.0-2.5A

<sup>\*</sup>If the battery is drained to a minimum, it may take some time before the indication light starts flashing.