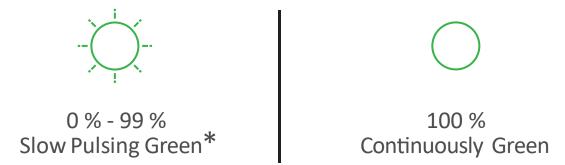

## **Charging Level Status**

<sup>\*</sup>If the battery is drained to a minimum, it may take some time before the indication light starts flashing.